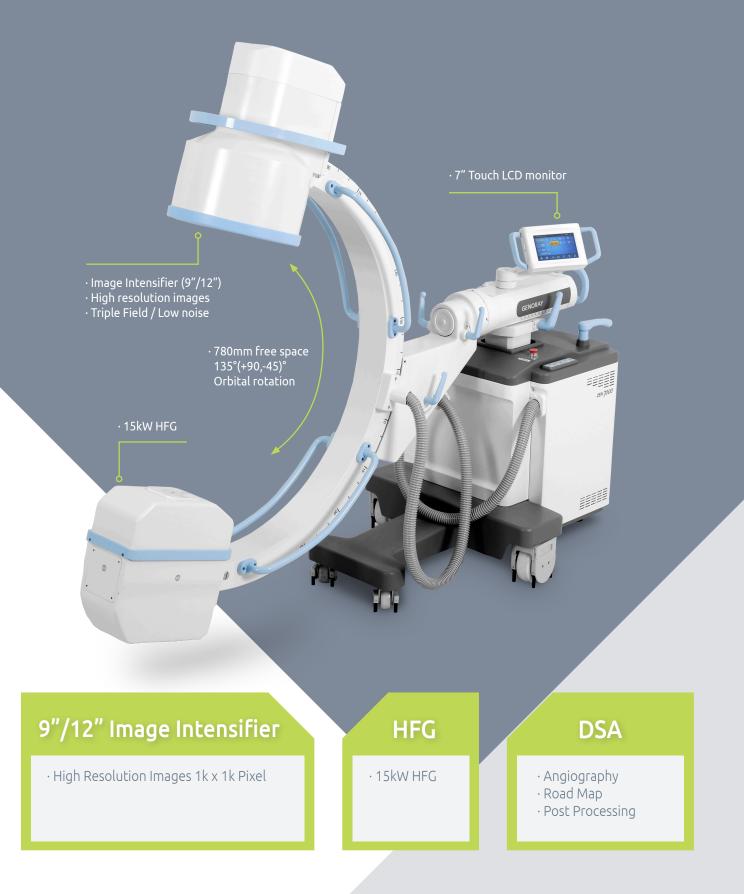

### Durable, Powerful I.I. C-Arm

- 15kW HFG
- Image Intensifier (9"/12")
- 135° wide orbital rotation
- DSA (Angiography, Road map, Post processing)

# ZEN-7000

ZEN-7000 offers various operations with high quality images with choices of 9"/12" Image Intensifier and 15kW HFG. It is an internationally steady selling powerful C-Arm from Genoray.

#### 135° Dynamic Orbital Rotation

Low Dose