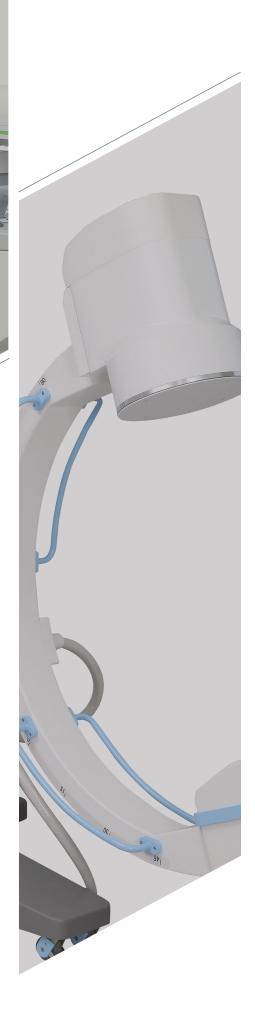

## Steady-Seller of Genoray

Classic but Powerful

ZEN-2090

Genoray's Accumulated Technology

Stable and Durable

## ZEN-2090<sup>Turbo</sup>

# ZEN-2090<sup>Turbo</sup>

ZEN-2090Turbo is the best standard C-Arm with high quality images for perfect diagnosis. Its compact and light-weight dimension makes it easy to use for any operations.

120° Dynamic Orbital Rotation

Low Dose

Waterproof Keyboard & Mouse

Wide LCD Monitor

ZEN-2090<sup>Turbo</sup> Monitor Cart

Classic but Powerful Genoray's Accumulated Technology Stable and Durable