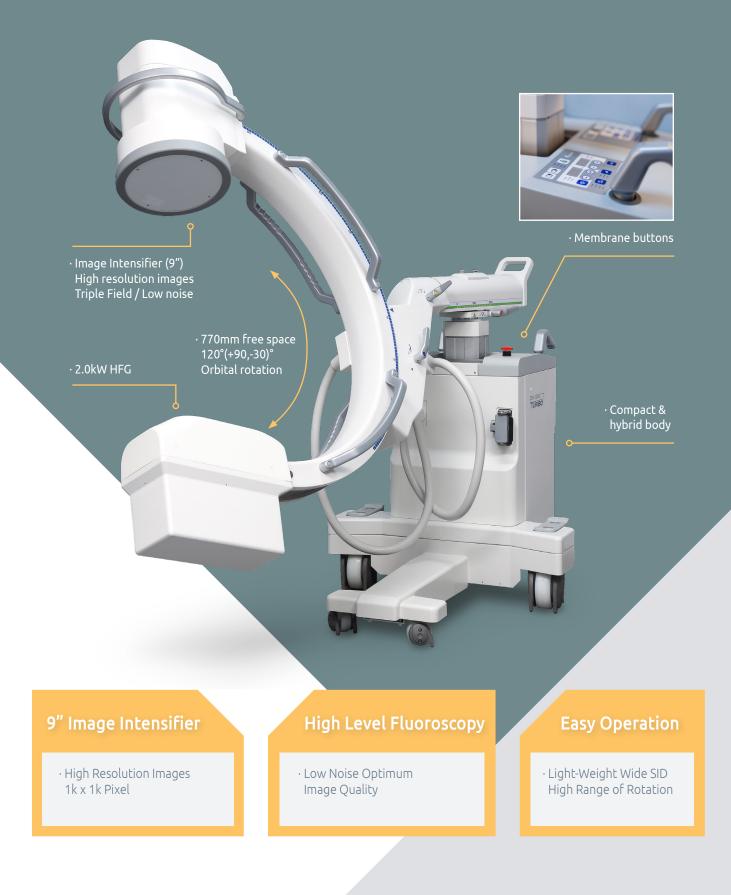

## Compact, Efficient I.I. C-Arm

- 2.0kW HFG
- Image Intensifier (9")
- High-Level Fluoroscopy mode
- Compact / light-weight for easy movement

# ZEN-2090<sup>Turbo</sup>

ZEN-2090Turbo is the best standard C-Arm with high quality images for perfect diagnosis. Its compact and light-weight dimension makes it easy to use for any operations.

## "CARE FOR LIFE" Genoray makes the invisible visible

9" Image Intensifier

Membrane Buttons

Free space 770mm SID 960mm

DICOM 3.0 CD/DVD Burner USB Port

2.0 kW HFG

Light Weight

High Level Fluroscopy Mode

120° Dynamic Orbital Rotation

Low Dose

Waterproof Keyboard & Mouse

Wide LCD Monitor

ZEN-2090<sup>Turbo</sup> Monitor Cart

Classic but Powerful Genoray's Accumulated Technology Stable and Durable