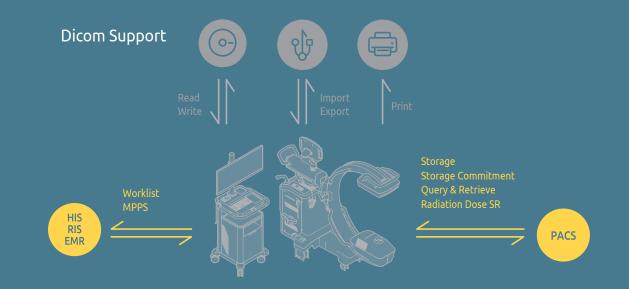

Database management In HIPAA Approved Format DICOM 3.0 Storage service, worklist service