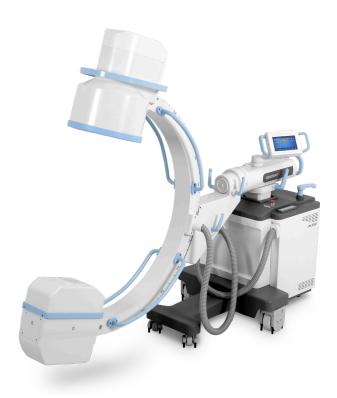

### Durable, Powerful I.I. C-Arm

- 15kW HFG
- Image Intensifier (9"/12")
- 135° wide orbital rotation
- DSA (Angiography, Road map, Post processing)

# ZEN-7000

ZEN-7000 offers various operations with high quality images with choices of 9"/12" Image Intensifier and 15kW HFG. It is an internationally steady selling powerful C-Arm from Genoray.