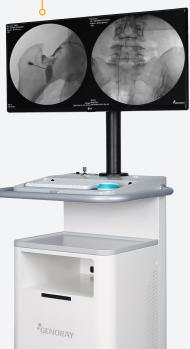

# ZEN-2090<sup>Turbo</sup>

ZEN-2090Turbo is the best standard C-Arm with high quality images for perfect diagnosis. Its compact and light-weight dimension makes it easy to use for any operations.

## "CARE FOR LIFE" Genoray makes the invisible visible

9" Image Intensifier

Membrane Buttons

Free space 770mm SID 960mm

DICOM 3.0 CD/DVD Burner USB Port

2.0 kW HFG

Light Weight

High Level Fluroscopy Mode

120° Dynamic Orbital Rotation

Low Dose

Waterproof Keyboard & Mouse

Wide LCD Monitor

ZEN-2090<sup>Turbo</sup> Monitor Cart

Classic but Powerful Genoray's Accumulated Technology Stable and Durable