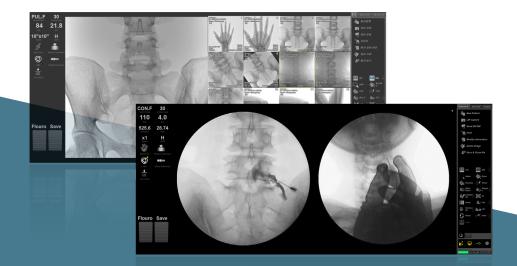

## Powerful Software, ZENIS

A total solution provides convenient environment for acquisition, storage, management, communication, and print out with user-centric interface. Diagnosis and confirm from recognizable simple icons / Convenience of database management

- Convenient diagnostic functions for easy patient / image management
- Accurate diagnostic tools
- Improve the efficiency of your hospital management • Perfect compatibility with all PACS
- A must have for a digitally equipped hospital
- Convenient communication and management for your customers

Image Management Invert, rotation, zoom In/out, magnifying glass and etc.

Recommended System Requirements for ZENIS Measurement & Annotation Measurement of length and angle Mark line, arrow, and characters