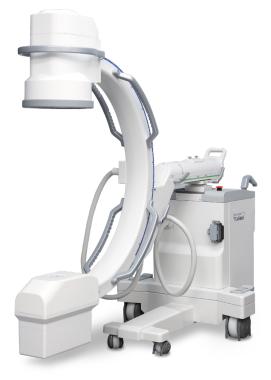

## Compact, Efficient I.I. C-Arm

- 2.0kW HFG
- Image Intensifier (9")
- High-Level Fluoroscopy mode
- Compact / light-weight for easy movement

# ZEN-2090<sup>Turbo</sup>

ZEN-2090Turbo is the best standard C-Arm with high quality images for perfect diagnosis. Its compact and light-weight dimension makes it easy to use for any operations.