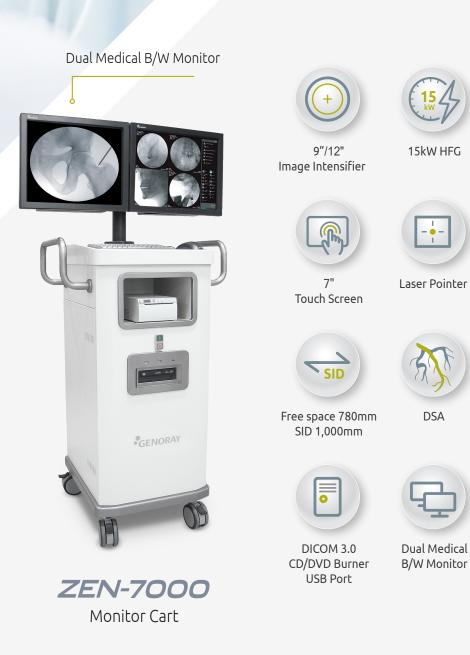

### Durable, Powerful I.I. C-Arm

- 15kW HFG
- Image Intensifier (9"/12")
- 135° wide orbital rotation
- DSA (Angiography, Road map, Post processing)

# ZEN-7000

ZEN-7000 offers various operations with high quality images with choices of 9"/12" Image Intensifier and 15kW HFG. It is an internationally steady selling powerful C-Arm from Genoray.